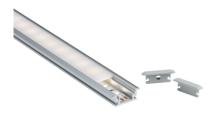

## 1MFLR

**1M Aluminium Profile - Floor Recessed** 

www.mlaccessories.co.uk

| MLA PART CODE                            | 1MFLR                                                                                      |
|------------------------------------------|--------------------------------------------------------------------------------------------|
| DESCRIPTION                              | 1M Aluminium Profile - Floor Recessed                                                      |
| NET WEIGHT (KG)                          | 0.16                                                                                       |
| FINISH                                   | Matt Silver                                                                                |
| DIMENSIONS (MM)                          | Length - 1000<br>Width - 27.2<br>Projection - 2<br>Base Width - 21.4<br>Recessed Depth - 9 |
| CUT-OUT (MM)                             | Cut-out Box W/H/D - 22                                                                     |
| CONSTRUCTION                             | Construction - Aluminium                                                                   |
| IP RATING                                | IP20                                                                                       |
| WARRANTY                                 | 1year(s)                                                                                   |
| ORIGIN OF MANUFACTURE                    | China                                                                                      |
| DECLARATION OF CONFORMITY (HELD ON FILE) | Yes                                                                                        |
| EAN                                      | 5056270868708                                                                              |